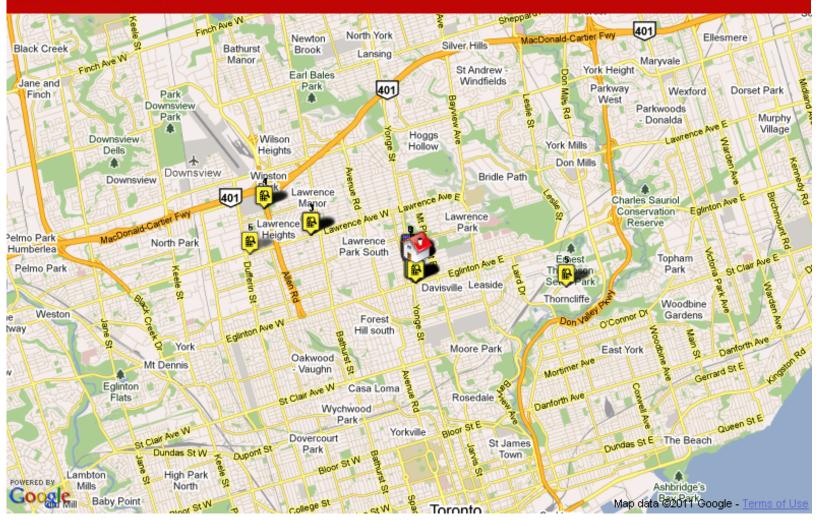

# Neighbourhood Schools and Services

2500 Yonge St, Toronto, ON, Canada

Provided By:

Waheed Subhani
Neighbourhood Expert
2500 Yonge Street Toronto Ontario
Phone: 416-536-0770 x22 E-mail: waheed@neighbourhoodexpert.ca

#### **Schools Elementary**

1. St. Clement's School 21 St Clements Ave, Toronto Dist.: 0.09 km

2. St. Clement's Early Learning School 70 St Clements Ave, Toronto Dist.: 0.16 km

3. John Fisher Junior Public School 40 Erskine Ave, Toronto Dist.: 0.18 km

#### **Schools Secondary**

1. St. Clement's School 21 St Clements Ave, Toronto Dist.: 0.09 km

2. Kohai Educational Centre 41 Roehampton Ave, Toronto Dist.: 0.47 km

3. North Toronto Collegiate Institute 70 Roehampton Ave, Toronto Rating: 9.00 - Dist.: 0.48 km

#### **Grocery Stores**

Erskine Food Market
 Erskine Ave, Toronto
 Dist.: 0.13 km

2. Metro

2300 Yonge St, Toronto

Dist.: 0.56 km

3. Sherwood Market

1054 Mount Pleasant Rd, Toronto

Dist.: 0.67 km

#### **Hospitals**

Sunnybrook Health Sciences Centre
 Sunybrook Av On, Toronto

Dist.: 1.94 km

Olympus Managed Health Care1177 Yonge St, Toronto

Dist.: 2.65 km

Baycrest

55 Ameer Ave, Toronto

Dist.: 3.72 km

#### **Medical Clinics**

1. Fairlawn Medical Centre 2401 Yonge St, Toronto Dist.: 0.25 km

2. The Acne Clinic Toronto 2401 Yonge St, Toronto

Dist.: 0.25 km

3. The Anne Johnston Health Station 2398 Yonge St, Toronto Dist.: 0.28 km

#### **Pharmacies**

1. Main Drug Mart 2401 Yonge St, Toronto Dist.: 0.25 km

2. Shoppers Drug Mart 2345 Yonge St, Toronto Dist.: 0.38 km

3. Rexall Pharma Plus 2300 Yonge St, Toronto Dist.: 0.56 km

4. Apex Pharmacy

#### Banks

1. RBC Royal Bank 14 St Clements Ave, Toronto Dist.: 0.09 km

2. TD Canada Trust 2453 Yonge, Toronto Dist.: 0.12 km

3. BMO Bank Of Montreal 2444 Yonge St, Toronto Dist.: 0.15 km

4. RBC Royal Bank 2559 Yonge St, Toronto

#### Ice Rinks

North Toronto Arena
 Orchard View Blvd, Toronto
 North Co. 24 Lyrs

Dist.: 0.64 km

Eglinton Park Rink (outdoor)174 Orchard View Blvd, Toronto

Dist.: 0.64 km

Otter Creek (outdoor Rink)
 140 Cheritan Ave, Toronto