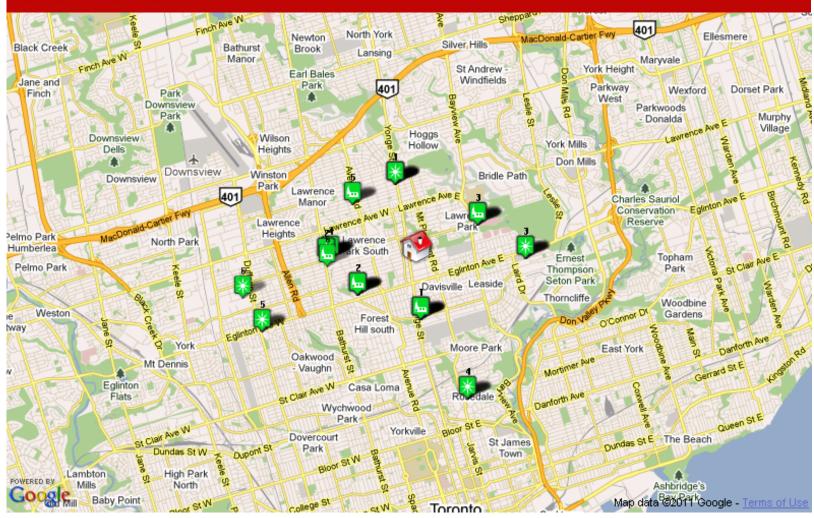

# Neighbourhood Schools and Services

2500 Yonge St, Toronto, ON, Canada

Provided By:

Waheed Subhani
Neighbourhood Expert
2500 Yonge Street Toronto Ontario
Phone: 416-536-0770 x22 E-mail: waheed@neighbourhoodexpert.ca

#### **Schools Elementary**

1. St. Clement's School 21 St Clements Ave, Toronto Dist.: 0.09 km

2. St. Clement's Early Learning School 70 St Clements Ave, Toronto Dist.: 0.16 km

3. John Fisher Junior Public School 40 Erskine Ave, Toronto Dist.: 0.18 km

#### **Schools Secondary**

1. St. Clement's School 21 St Clements Ave, Toronto Dist.: 0.09 km

2. Kohai Educational Centre 41 Roehampton Ave, Toronto Dist.: 0.47 km

3. North Toronto Collegiate Institute 70 Roehampton Ave, Toronto Rating: 9.00 - Dist.: 0.48 km

#### **Grocery Stores**

Erskine Food Market
 Erskine Ave, Toronto
 Dist.: 0.13 km

2. Metro

2300 Yonge St, Toronto

Dist.: 0.56 km

3. Sherwood Market

1054 Mount Pleasant Rd, Toronto

Dist.: 0.67 km

#### **Hospitals**

Sunnybrook Health Sciences Centre
 Sunybrook Av On, Toronto

Dist.: 1.94 km

Olympus Managed Health Care1177 Yonge St, Toronto

Dist.: 2.65 km

Baycrest

55 Ameer Ave, Toronto

Dist.: 3.72 km

#### **Medical Clinics**

1. Fairlawn Medical Centre 2401 Yonge St, Toronto Dist.: 0.25 km

2. The Acne Clinic Toronto 2401 Yonge St, Toronto

Dist.: 0.25 km

3. The Anne Johnston Health Station 2398 Yonge St, Toronto Dist.: 0.28 km

#### **Pharmacies**

1. Main Drug Mart 2401 Yonge St, Toronto Dist.: 0.25 km

2. Shoppers Drug Mart 2345 Yonge St, Toronto Dist.: 0.38 km

3. Rexall Pharma Plus 2300 Yonge St, Toronto Dist.: 0.56 km

4. Apex Pharmacy

#### Banks

1. RBC Royal Bank 14 St Clements Ave, Toronto Dist.: 0.09 km

2. TD Canada Trust 2453 Yonge, Toronto Dist.: 0.12 km

3. BMO Bank Of Montreal 2444 Yonge St, Toronto Dist.: 0.15 km

4. RBC Royal Bank 2559 Yonge St, Toronto

#### Ice Rinks

North Toronto Arena
 Orchard View Blvd, Toronto
 North Co. 24 Lyrs

Dist.: 0.64 km

Eglinton Park Rink (outdoor)174 Orchard View Blvd, Toronto

Dist.: 0.64 km

Otter Creek (outdoor Rink)
 140 Cheritan Ave, Toronto