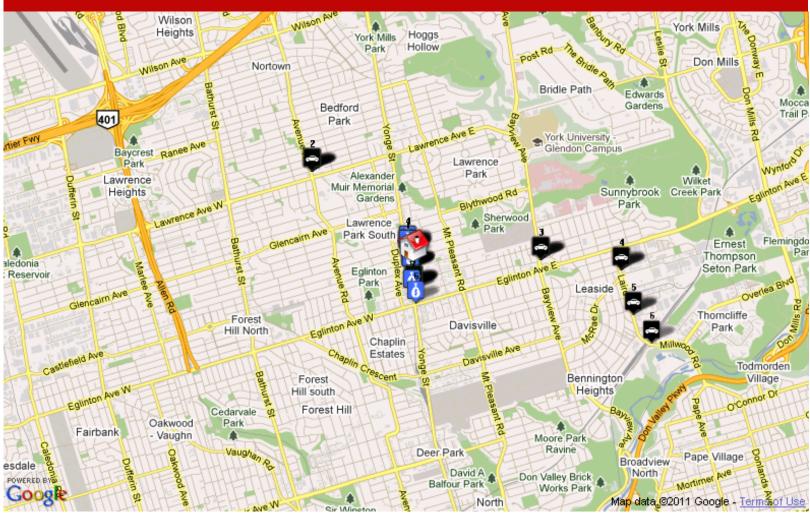

#### **Veterinarians**

- 1. Yonge Street Animal Hospital 2722 Yonge St, Toronto Dist.: 0.63 km
- 2. Eglinton Veterinary Facilities 183 Eglinton Ave West, Toronto Dist.: 0.85 km
- 3. Mount Pleasant-davisville Veterinary Hospital745 Mount Pleasant Rd, Toronto
- Diet : 0.07 km
- Dist.: 0.97 km
- 4. Trann Cindy Dr 50 Anderson Ave On, Toronto
- Dist.: 0.98 km
- Bonkalo J Dr
   Blyth Hill Rd, Toronto
- Dist.: 1.41 km
- 6. Gta Mobile Veterinary Services2-144 Davisville Ave, Toronto
- Dist.: 1.54 km