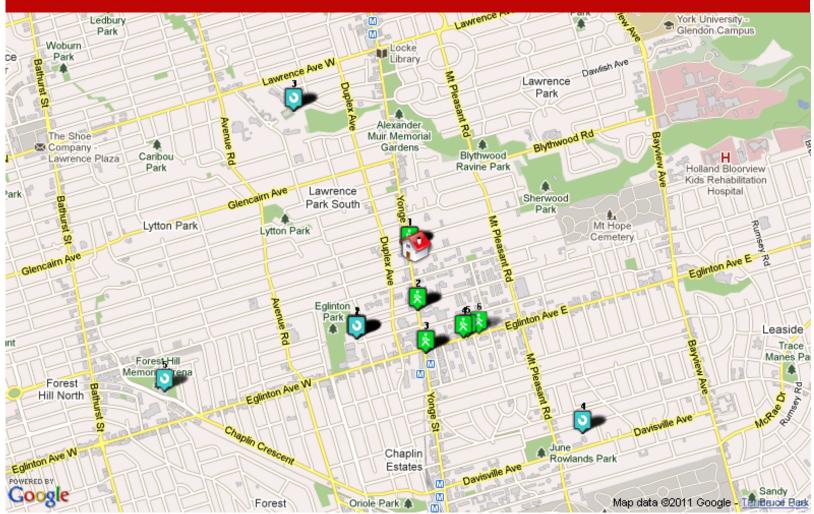

#### **Schools Elementary**

1. St. Clement's School 21 St Clements Ave, Toronto Dist.: 0.09 km

2. St. Clement's Early Learning School 70 St Clements Ave, Toronto Dist.: 0.16 km

3. John Fisher Junior Public School 40 Erskine Ave, Toronto Dist.: 0.18 km

4. St Monica Separate School 14 Broadway Ave, Toronto Rating: 8.00 - Dist.: 0.29 km

5. Kohai Educational Centre 41 Roehampton Ave, Toronto Dist.: 0.47 km

6. Eglinton Junior Public School 223 Eglinton Ave E, Toronto Rating: 7.00 - Dist.: 0.85 km

#### **Grocery Stores**

Erskine Food Market
 Erskine Ave, Toronto
 Dist.: 0.13 km

2. Metro

2300 Yonge St, Toronto

Dist.: 0.56 km

3. Sherwood Market

1054 Mount Pleasant Rd, Toronto

Dist.: 0.67 km

4. Hasty Market

133 Redpath Ave, Toronto

Dist.: 0.70 km

5. Sobeys

710 Mount Pleasant Rd, Toronto

Dist.: 1.05 km

6. Food Plus Market 2914 Yonge St, Toronto

Dist.: 1.11 km

#### **Hospitals**

Sunnybrook Health Sciences Centre
 Sunybrook Av On, Toronto

Dist.: 1.94 km

Olympus Managed Health Care1177 Yonge St, Toronto

Dist.: 2.65 km

Baycrest

55 Ameer Ave, Toronto

Dist.: 3.72 km

#### **Medical Clinics**

1. Fairlawn Medical Centre 2401 Yonge St, Toronto Dist.: 0.25 km

2. The Acne Clinic Toronto 2401 Yonge St, Toronto

Dist.: 0.25 km

3. The Anne Johnston Health Station 2398 Yonge St, Toronto Dist.: 0.28 km

#### **Pharmacies**

1. Main Drug Mart 2401 Yonge St, Toronto Dist.: 0.25 km

2. Shoppers Drug Mart 2345 Yonge St, Toronto Dist.: 0.38 km

3. Rexall Pharma Plus 2300 Yonge St, Toronto Dist.: 0.56 km

4. Apex Pharmacy

#### Banks

1. RBC Royal Bank 14 St Clements Ave, Toronto Dist.: 0.09 km

2. TD Canada Trust 2453 Yonge, Toronto Dist.: 0.12 km

3. BMO Bank Of Montreal 2444 Yonge St, Toronto Dist.: 0.15 km

4. RBC Royal Bank 2559 Yonge St, Toronto