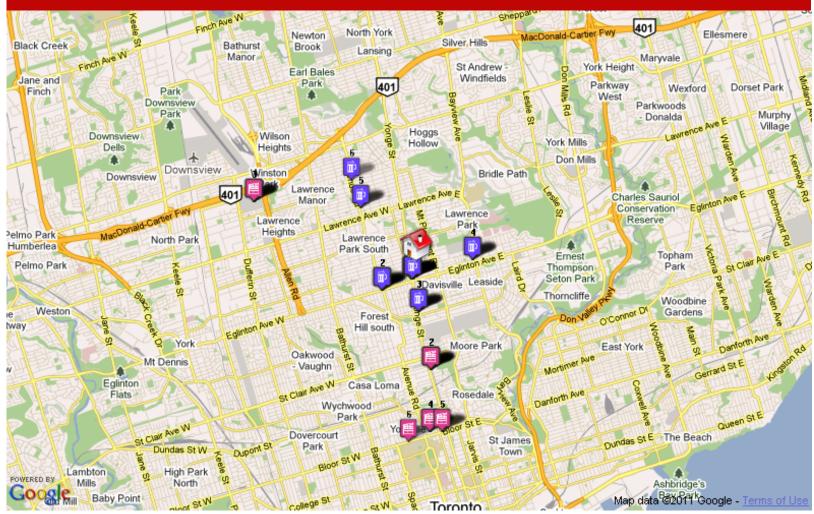

#### Ice Rinks

North Toronto Arena
 Orchard View Blvd, Toronto
 North Co. 24 Lyrs

Dist.: 0.64 km

Eglinton Park Rink (outdoor)174 Orchard View Blvd, Toronto

Dist.: 0.64 km

Otter Creek (outdoor Rink)
 140 Cheritan Ave, Toronto

Dist.: 1.28 km

4. Hodgson Rink (outdoor) Harwood Rd, Toronto

Dist.: 1.67 km

5. Larry Grossman Forest Hill Memorial Rink 340 Chaplin Crescent, Toronto

Dist.: 1.89 km

Patrick Johnson Arena
 Lonsdale Rd, Toronto

#### **Places of Worship**

1. Sudanese Islamic Centre 1881 Yonge St, Toronto

Dist.: 1.63 km

Beth Lida Forest Hill
 Gilgorm Rd, Toronto

Dist.: 1.71 km

3. Sunnybrook Hospital Chapel 2075 Bayview Ave, Toronto

Dist.: 2.06 km

4. Shaarei Shomayim Congregation 470 Glencairn Ave, Toronto

Dist.: 2.18 km

5. Chabad On The Avenue 414 Cranbrooke Ave, Toronto

Dist.: 2.18 km

6. Torah Emeth Jewish Centre1 Viewmount Ave, Toronto

#### **Recreation Centres**

The Fairlawn Neighbourhood Centre
 Fairlawn Ave, Toronto
 Pict : 2.10 km

Dist.: 2.10 km

2. Bowlerama Bathurst (at Glencairn) 2788 Bathurst St, Toronto

Dist.: 2.28 km

Fantasy Castle Ltd
 Vanderhoof Ave, Toronto

Dist.: 3.12 km

4. Mooredale House Community Centre 146 Crescent Rd, Toronto

Dist.: 4.09 km

5. St Hilda's Tower 2339 Dufferin St, Toronto

Dist.: 4.47 km

Sgt Splatters Western Front Inc
 Wingold Ave, Toronto