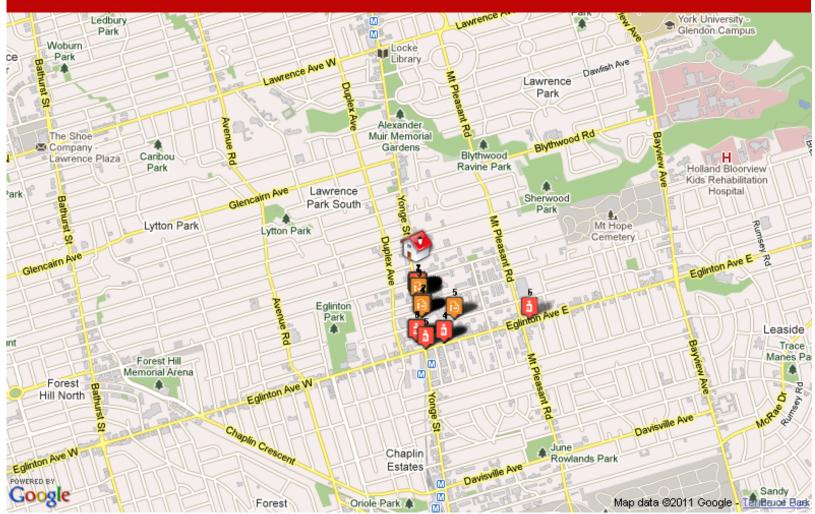

#### Ice Rinks

North Toronto Arena
 Orchard View Blvd, Toronto
 North Co. 24 Lyrs

Dist.: 0.64 km

Eglinton Park Rink (outdoor)174 Orchard View Blvd, Toronto

Dist.: 0.64 km

Otter Creek (outdoor Rink)
 140 Cheritan Ave, Toronto