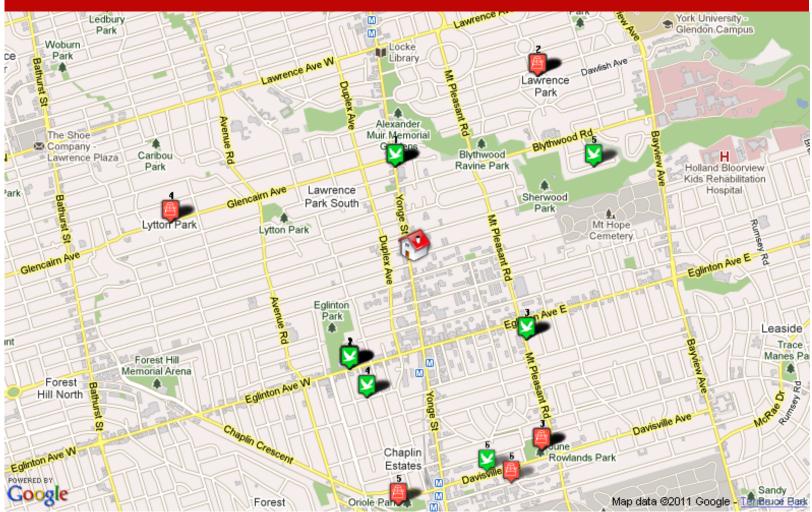

#### Banks

1. RBC Royal Bank 14 St Clements Ave, Toronto Dist.: 0.09 km

2. TD Canada Trust 2453 Yonge, Toronto Dist.: 0.12 km

3. BMO Bank Of Montreal 2444 Yonge St, Toronto Dist.: 0.15 km

4. RBC Royal Bank 2559 Yonge St, Toronto

Dist.: 0.16 km

5. RBC Royal Bank38 Orchard View Blvd, Toronto

Dist.: 0.44 km

6. TD Canada Trust 2263 Yonge St, Toronto Dist.: 0.60 km **,**⇔

#### **Dentists**

1. Lewis Clinic Dentistry 2527 Yonge St, Toronto

Dist.: 0.06 km

Dr. Deidre Denis
 Yonge St, Toronto

Dist.: 0.25 km

3. Dr. H Sandi Leibovici 2401 Yonge St, Toronto Dist.: 0.25 km

DISt.. 0.23 KIII

Dr. Inses Flude
 Yonge St, Toronto

Dist.: 0.25 km

5. Dr. Avrille Bow 2345 Yonge St, Toronto

Dist.: 0.40 km

6. Dr. Leon Fisher 2345 Yonge St, Toronto

Dist.: 0.40 km