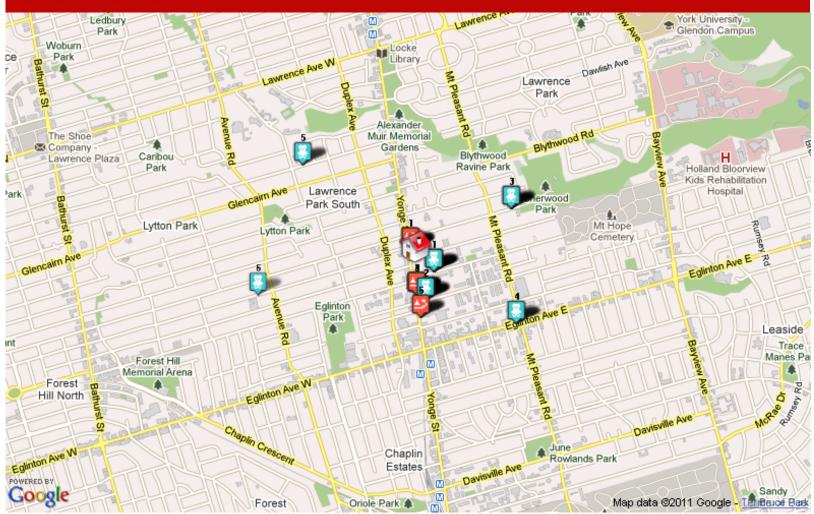

#### **Schools Elementary**

1. St. Clement's School 21 St Clements Ave, Toronto Dist.: 0.09 km

2. St. Clement's Early Learning School 70 St Clements Ave, Toronto Dist.: 0.16 km

3. John Fisher Junior Public School 40 Erskine Ave, Toronto Dist.: 0.18 km

#### **Schools Secondary**

1. St. Clement's School 21 St Clements Ave, Toronto Dist.: 0.09 km

2. Kohai Educational Centre 41 Roehampton Ave, Toronto Dist.: 0.47 km

3. North Toronto Collegiate Institute 70 Roehampton Ave, Toronto Rating: 9.00 - Dist.: 0.48 km

#### **Grocery Stores**

Erskine Food Market
 Erskine Ave, Toronto
 Dist.: 0.13 km

2. Metro

2300 Yonge St, Toronto

Dist.: 0.56 km

3. Sherwood Market

1054 Mount Pleasant Rd, Toronto

Dist.: 0.67 km

#### **Hospitals**

Sunnybrook Health Sciences Centre
 Sunybrook Av On, Toronto

Dist.: 1.94 km

Olympus Managed Health Care1177 Yonge St, Toronto

Dist.: 2.65 km

Baycrest

55 Ameer Ave, Toronto

Dist.: 3.72 km