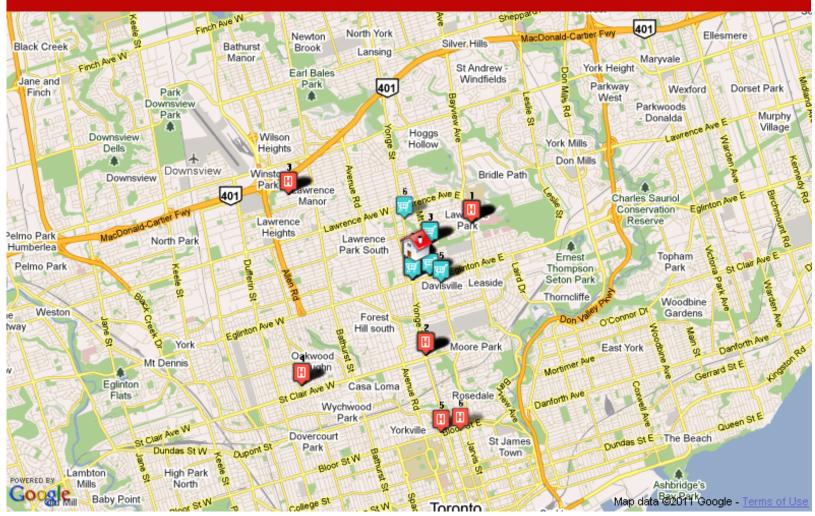

#### **Schools Elementary**

1. St. Clement's School 21 St Clements Ave, Toronto Dist.: 0.09 km

2. St. Clement's Early Learning School 70 St Clements Ave, Toronto Dist.: 0.16 km

3. John Fisher Junior Public School 40 Erskine Ave, Toronto Dist.: 0.18 km

#### **Schools Secondary**

1. St. Clement's School 21 St Clements Ave, Toronto Dist.: 0.09 km

2. Kohai Educational Centre 41 Roehampton Ave, Toronto Dist.: 0.47 km

3. North Toronto Collegiate Institute 70 Roehampton Ave, Toronto Rating: 9.00 - Dist.: 0.48 km