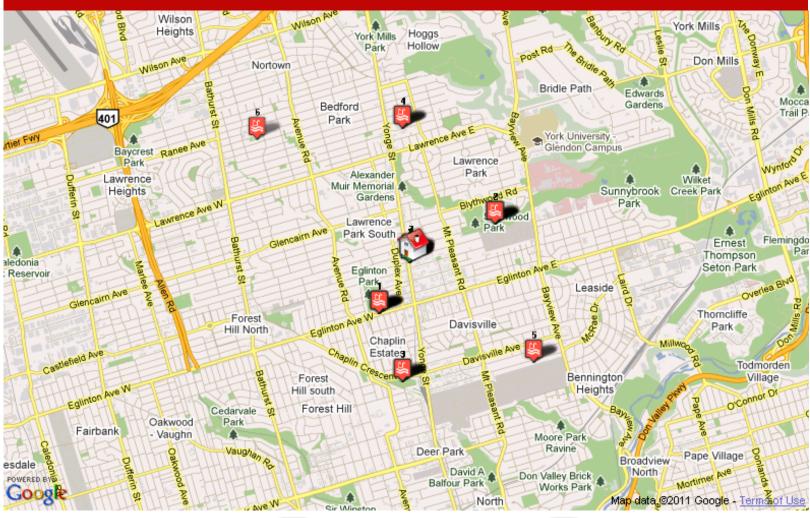

#### **Schools Elementary**

1. St. Clement's School 21 St Clements Ave, Toronto Dist.: 0.09 km

2. St. Clement's Early Learning School 70 St Clements Ave, Toronto Dist.: 0.16 km

3. John Fisher Junior Public School 40 Erskine Ave, Toronto Dist.: 0.18 km

4. St Monica Separate School 14 Broadway Ave, Toronto Rating: 8.00 - Dist.: 0.29 km

5. Kohai Educational Centre 41 Roehampton Ave, Toronto Dist.: 0.47 km

6. Eglinton Junior Public School 223 Eglinton Ave E, Toronto Rating: 7.00 - Dist.: 0.85 km

#### **Schools Secondary**

1. St. Clement's School 21 St Clements Ave, Toronto Dist.: 0.09 km

2. Kohai Educational Centre 41 Roehampton Ave, Toronto Dist.: 0.47 km

3. North Toronto Collegiate Institute 70 Roehampton Ave, Toronto Rating: 9.00 - Dist.: 0.48 km

4. ACEit Secondary School 20 Eglinton Ave E Suite 290, Toronto Dist.: 0.61 km

 Birmingham International College of Canada
 Yonge St Suite 203, Toronto

Dist.: 0.64 km

6. Freemont Academy 160 Eglinton Ave E Ste 600, Toronto Dist.: 0.70 km

#### **Hospitals**

Sunnybrook Health Sciences Centre
 Sunybrook Av On, Toronto

Dist.: 1.94 km

Olympus Managed Health Care1177 Yonge St, Toronto

Dist.: 2.65 km

Baycrest

55 Ameer Ave, Toronto

Dist.: 3.72 km

4. Community Crisis Centre-hotel-dieu Grace Hospital-24 Hour Crisis Line

410 Oakwood Ave, York

Dist.: 4.53 km

5. Medical Services Of Canada 414-1200 Bay St, Toronto

Dist.: 4.77 km

6. Toronto Grace Health Centre