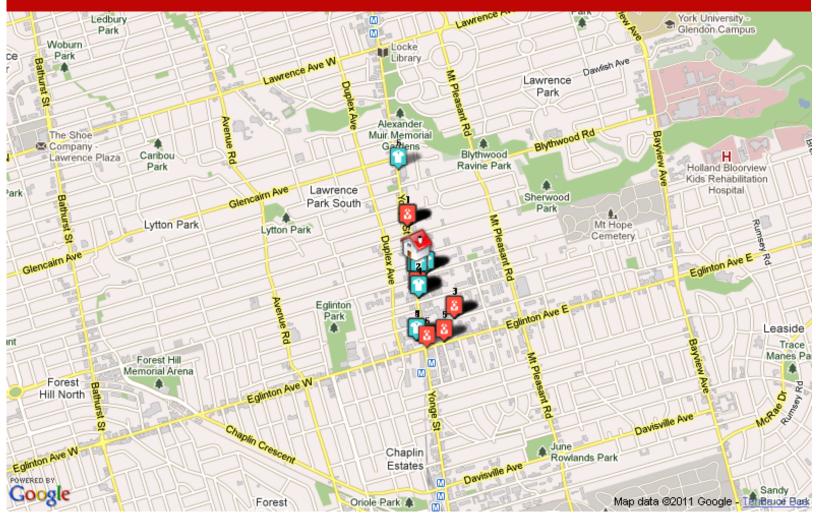

#### Banks

1. RBC Royal Bank 14 St Clements Ave, Toronto Dist.: 0.09 km

2. TD Canada Trust 2453 Yonge, Toronto Dist.: 0.12 km

3. BMO Bank Of Montreal 2444 Yonge St, Toronto Dist.: 0.15 km

4. RBC Royal Bank 2559 Yonge St, Toronto

#### **Dentists**

1. Lewis Clinic Dentistry 2527 Yonge St, Toronto

Dist.: 0.06 km

Dr. Deidre Denis
 Yonge St, Toronto

Dist.: 0.25 km

3. Dr. H Sandi Leibovici 2401 Yonge St, Toronto Dist.: 0.25 km

DISt.. 0.23 KIII

#### **Dry Cleaners**

 One Hour Martinizing Dry Cleaners and Shirt Launderers

2455 Yonge St, Toronto

Dist.: 0.12 km

2. Cleo's Cleaners9 Erskine Ave, Toronto

Dist.: 0.13 km

Gentle Beau Cleaners
 Erskine Ave, Toronto

#### **Shopping Centres**

1. Yonge Eglinton Ctr 2300 Yonge St, Toronto

Dist.: 0.57 km

2. Eglinton Square Shopping Ctr1 Eglinton Ave E # 203, Toronto

Dist.: 0.62 km

3. Lawrence Plaza Equities 534 Lawrence Ave W # 210, North York